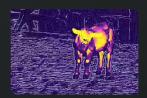

## **Specifications**

| Product model      | DN70M 2.0                                                                                                                                                                           |
|--------------------|-------------------------------------------------------------------------------------------------------------------------------------------------------------------------------------|
| Sensor             |                                                                                                                                                                                     |
| Туре               | Thermal: Uncooled VOx Infrared Detector, 8 to 14µm; Digital: CMOS                                                                                                                   |
| Resolution         | Thermal: 256×192@12μm (NETD 30mK); Digital: 3840×2160@2μm                                                                                                                           |
| Frame rate         | 50Hz                                                                                                                                                                                |
| Lens               |                                                                                                                                                                                     |
| Objective lens     | Thermal: 25mm, Fl.0; Digital: 70mm, Fl.8                                                                                                                                            |
| Field of view      | Thermal: 6.6°×4.0; Digital: 5.9°×3.5°                                                                                                                                               |
| FOV m@100m         | Thermal:12×7; Digital: 10×6                                                                                                                                                         |
| Magnification      | Thermal: 4.8x~19.2x; Digital: 5.4x~21.6x                                                                                                                                            |
| Detection range    | Thermal: 1300m/1400yd; Digital: 1300m/1400yd                                                                                                                                        |
| Focus              | Manual                                                                                                                                                                              |
| Display            |                                                                                                                                                                                     |
| Display type       | 0.49" AMOLED 1920×1080                                                                                                                                                              |
| Color palettes     | IR: White Hot, Black Hot, Red Hot, Green Hot, Iron Red, Blue Hot, Sepia;<br>Visible: Day, Night, Low-light                                                                          |
| Image modes        | IR, Visible, Fusion 1, Fusion 2, Fusion 3                                                                                                                                           |
| Eyepiece           | Eye relief: 20mm; Diopter: -6 to +6;<br>Interpupillary distance adjustment: 58~72mm; Zoom: 13.8x                                                                                    |
| Hardware           |                                                                                                                                                                                     |
| Laser rangefinder  | 1500m/1630yd                                                                                                                                                                        |
| WIFI               | 2.4G, 5G                                                                                                                                                                            |
| Interface          | USB-C (Support charging)                                                                                                                                                            |
| Others             | Microphone, Compass, Gyroscope, Bluetooth                                                                                                                                           |
| System             |                                                                                                                                                                                     |
| Recording function | Photo/Video (Audio recording included)                                                                                                                                              |
| Memory capacity    | 256GB                                                                                                                                                                               |
| Power              |                                                                                                                                                                                     |
| Battery type       | Customized Battery (Built-in) and 18650 ×1 Battery (External)                                                                                                                       |
| Operating time     | 5 hours                                                                                                                                                                             |
| Environmental      |                                                                                                                                                                                     |
| Operating temp.    | -20°C to 50°C / -4°F to +122°F                                                                                                                                                      |
| Encapsulation      | IP67                                                                                                                                                                                |
| Physical           |                                                                                                                                                                                     |
| Weight (g/oz)      | 914/32.24                                                                                                                                                                           |
| Size (mm/in)       | 226×133×64/8.90×5.24×2.52                                                                                                                                                           |
| Standard           | Device, Eye Mask, Neck Strap, Carry Bag, 18650 Battery ×1, Battery Charger, 5V 2A Adapter (US or UK or Australia or Europe), USB-A to USB-C Cable, Quick Start Guide, Warranty Card |
| Optional           | Bluetooth Remote Control, 18650 Battery                                                                                                                                             |